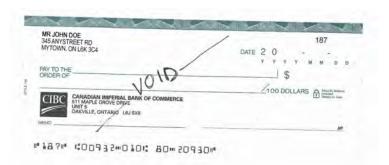

## PLEASE PROVIDE ONE OF THE FOLLOWING:

- A voided cheque
- A photocopy of a cheque
- A pre-authorized debit form from your financial institution